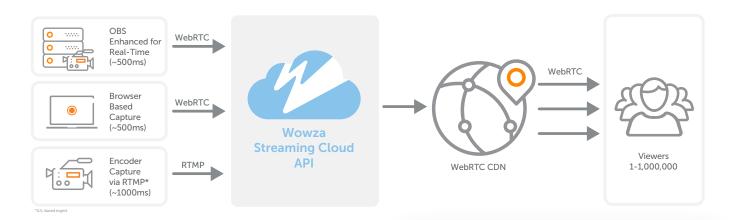

### Real-Time Video Streaming to a Viral Audience — On Demand

When sub-second streaming is crucial but audience size can't be sacrificed, Wowza's Real-Time Streaming at Scale feature is the way to go. Live event broadcasters can deliver interactive experiences to viral audiences in the most reliable manner possible. For those applications that have unpredictable audience sizes, our platform instantly scales to accommodate even the biggest surprises.

User-Generated Content

Whether your audience is in New York, New Delhi, or Timbuktu, Wowza's Real-Time Streaming at Scale feature delivers a smooth viewing experience that users can interact with.

#### **HOW WOWZA WORKS**

With more than a decade of experience powering video for 35,000 plus organizations, Wowza's full-service platform is the gold standard for live streaming technology. Deliver lightning-fast streams, configure unique environments, and reach any-size audience, anywhere. It all starts with Wowza.